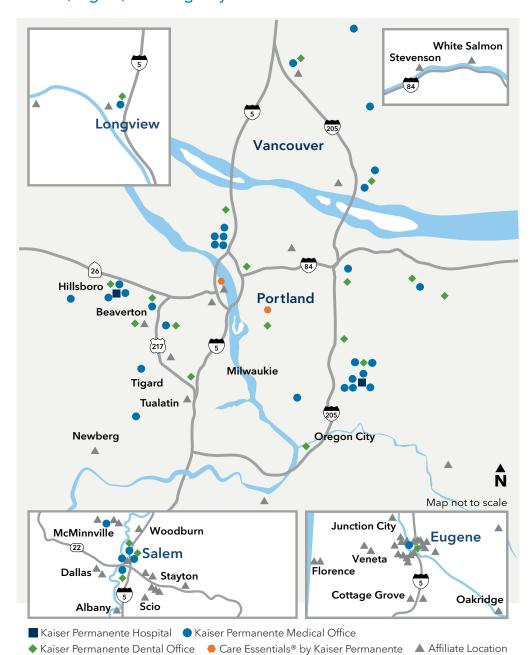

#### WHERE TO FIND CARE

# Oregon and Southwest Washington

We provide quality care to more than 600,000 members in Oregon and Southwest Washington. Our service area extends from Eugene, Oregon, to Longview, Washington, and includes medical offices, dental offices, Vision Essentials by Kaiser Permanente optical retail locations, urgent care clinics, hospitals, and Care Essentials clinics. We also have a network of affiliated providers for routine, urgent, or emergency care.

For quicker and easier care, including prescriptions, try a scheduled phone or video visit or an e-visit.\* Learn more at kp.org/telehealth/nw.

Facility information current as of July 2022.

Go to **kp.org/locations** to see all our current locations and to find the facility closest to you. Or call Member Services at **1-800-813-2000** (TTY **711**).